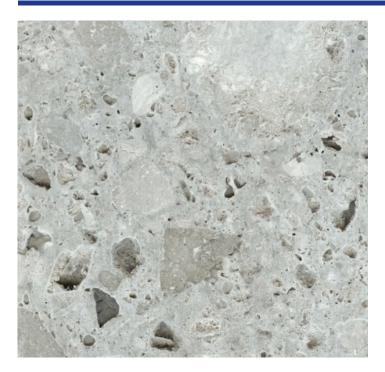

## **ORIGIN** Europe

**STONE** Monogenic Dolomitic Breccia

**CHARACTERISTICS** Light to Medium Gray background with small to medium sized agglomerate forms, remiscent of Breccia-like forms.

**SIZE** 3/8" (1cm), 1/2" (1.2cm), 3/4" (2cm), 1 1/4" (3cm)

**RECOMMENDED USES** High traffic internal/external flooring, internal/external walls, fireplace, column, moulding.

**POSSIBLE FINISHES** Honed, Polished, Brushed, Sandblasted, Sandblasted+Brushed, Flamed, Flamed+Brushed, Bush Hammered.